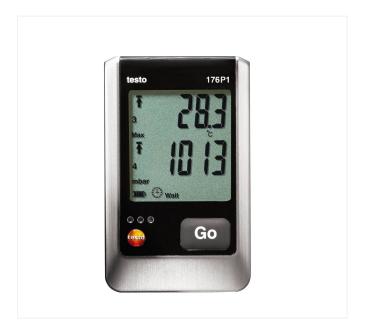

## **176 P1 - Pressure Data Logger Overview**

When ambient conditions, for example in a laboratory, need to be documented securely and accurately, choose the data logger Testo 176 P1. It has an integrated sensor which measures absolute pressure precisely within in the range from 600 mbar up to 1100 mbar. Additionally, up to two temperature/humidity probes can be additionally connected to the 5-channel data logger Testo 176 P1. A wide selection of probes is available to you for this purpose.