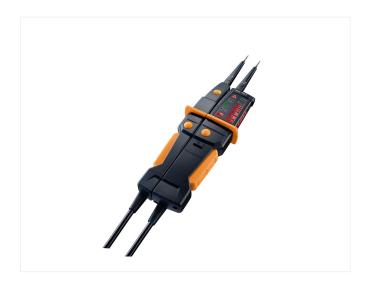

## 750 - Voltage Tester Overview

The Testo 750 voltage tester means you can work more conveniently than ever before. Its clear, patented all-round LED display can easily be read in any position and indicates the presence of voltage clearly and distinctly with large bre-optic illuminators. It can be held securely in your hand thanks to the deep-seated anti-slip ring and the ergonomic handle. You can easily illuminate dark measuring points using the integrated torch. The robust housing makes the voltage tester extremely durable.

## **Features**

- Clear, patented all-round LED display
- $\bullet$  In accordance with DIN EN 61243-3:2010 and CAT III
- With practical torch for measuring point illumination
- Including RC trigger function and vibrating load buttons